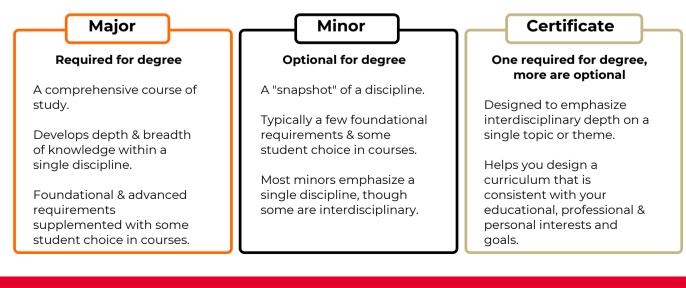

## What's a credential?

A credential is an umbrella term used for majors, minors and certificates to describe the unique components you need to create **Drury Fusion**. Every credential is designated either **Life** or **Profession**. You will need at least one credential from both categories.