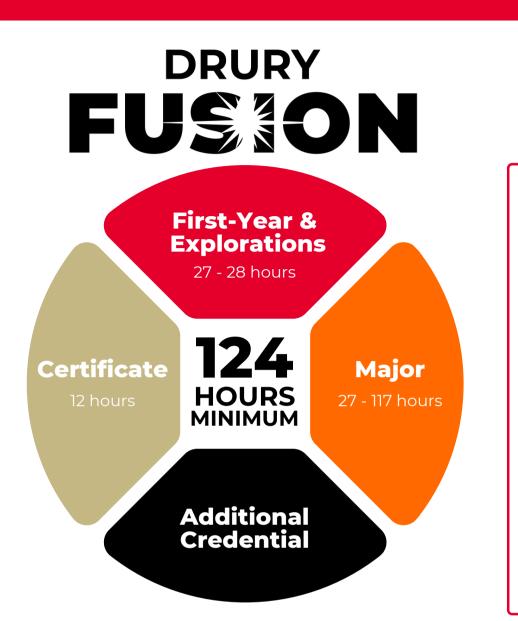

## Additional Graduation Requirements

Completion of at least 124 credit hours; Master of Architecture requires 168. Some majors require more than 124 hours for completion. See the *Academic Catalog* for details.

## What's a credential?

A credential is an umbrella term used for majors, minors and certificates to describe the unique components you need to create **Drury Fusion**. Every credential is designated either **Life** or **Profession**. You will need at least one credential from both categories.